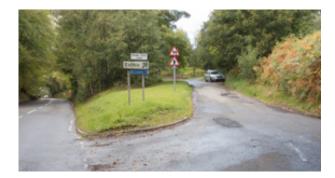

## Directions from Rosemarkie to Dolphin View Cottages Hillockhead

Follow the A832 from Rosemarkie towards Cromarty. Postcode is IV10 8SL

**Turn right towards 'Eathie'**, around 0.75 mile outside of the village.

**From now on, ignore the sat nav** and only use these instructions because the sat nav will direct you to Wester Balmungie, two turnings before the correct one to Hillockhead.

Turn right after about 1.5 miles, onto a track which is signposted Hillockhead and Black Isle Yurts. There is a row of bins on the right. Hillockhead. Black Isle Yurts