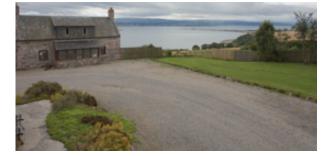

Follow the track for about 400m and you will arrive in a big gravelled area at Hillockhead.

Farmhouse (shown) is straight ahead and Pines, Dolphin, Stables and Swallow are on your left.